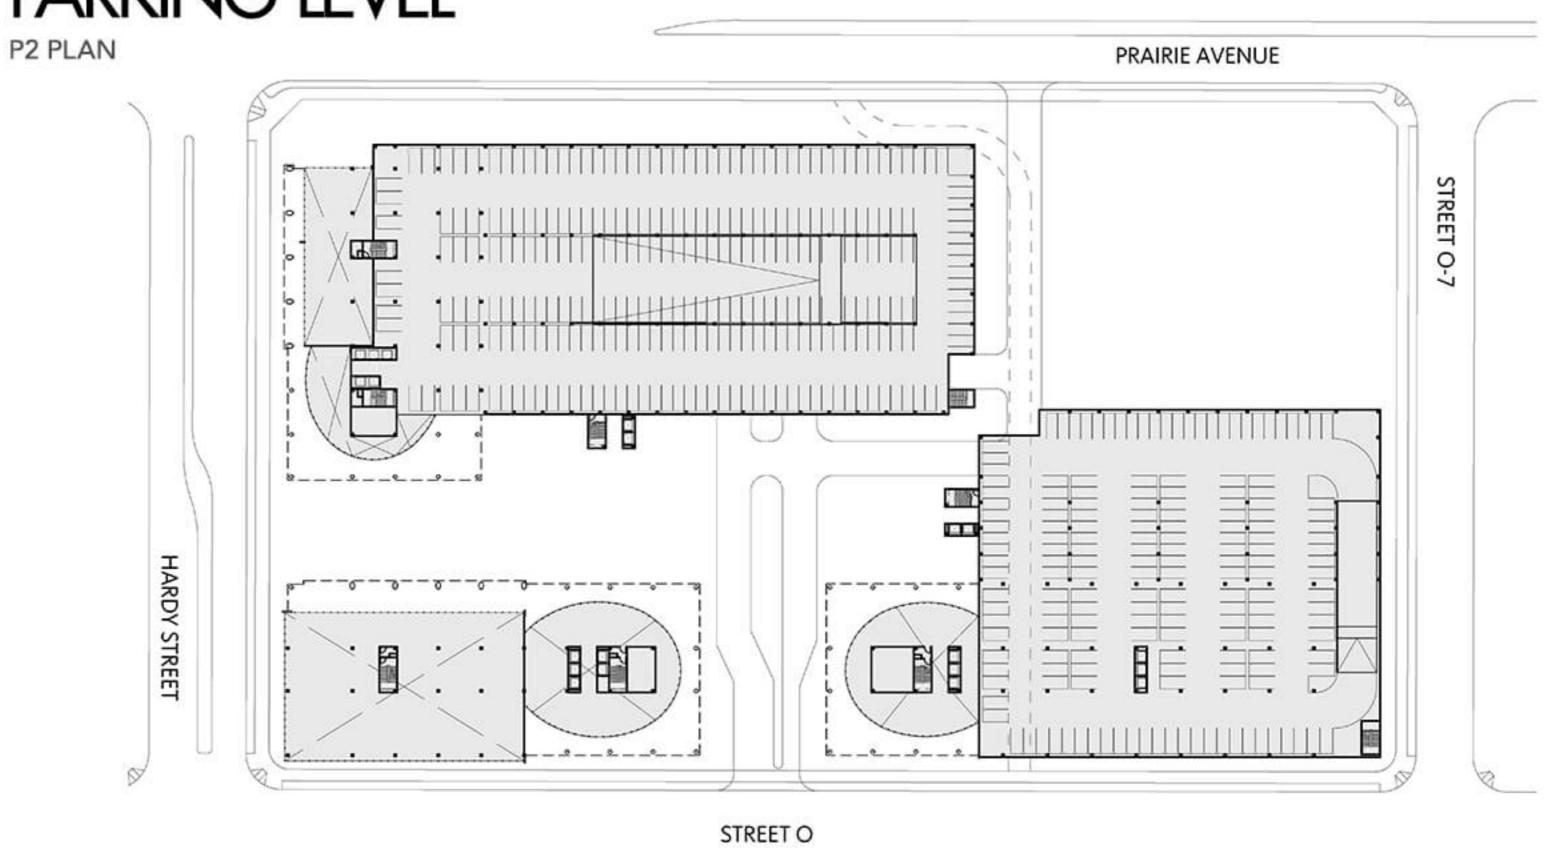

# SUB GRADE PARKING



# GROUND LEVEL



## PARKING LEVEL





# LEVEL 2 OFFICE

P3 PLAN





## LEVEL 3 OFFICE

LEVEL 3 & ABOVE







### BUILDING A

\_Headcount: 179

-GSF of Floor: 31,080

\_Density: 174 GSF Per Person



- RECEPTION
- OPEN OFFICE
- PRIVATE OFFICE
- MEETING ROOM / AREA
- PRINT
- CONFERENCE ROOM
- PANTRY / BREAKROOM
- SUPPORT STORAGE
- CORE



#### BUILDING B

\_Headcount: 163

-GSF of Floor: 34,375

\_Density: 211 GSF Per Person



- RECEPTION
- OPEN OFFICE
- PRIVATE OFFICE
- MEETING ROOM / AREA
- PRINT
- CONFERENCE ROOM
- PANTRY / BREAKROOM
- SUPPORT STORAGE
- CORE



#### BUILDING C

\_Headcount: 196

-GSF of Floor: 39,536

\_Density: 202 GSF Per Person



- RECEPTION
- OPEN OFFICE
- PRIVATE OFFICE
- MEETING ROOM / AREA
- PRINT
- CONFERENCE ROOM
- PANTRY / BREAKROOM
- SUPPORT STORAGE
- CORE