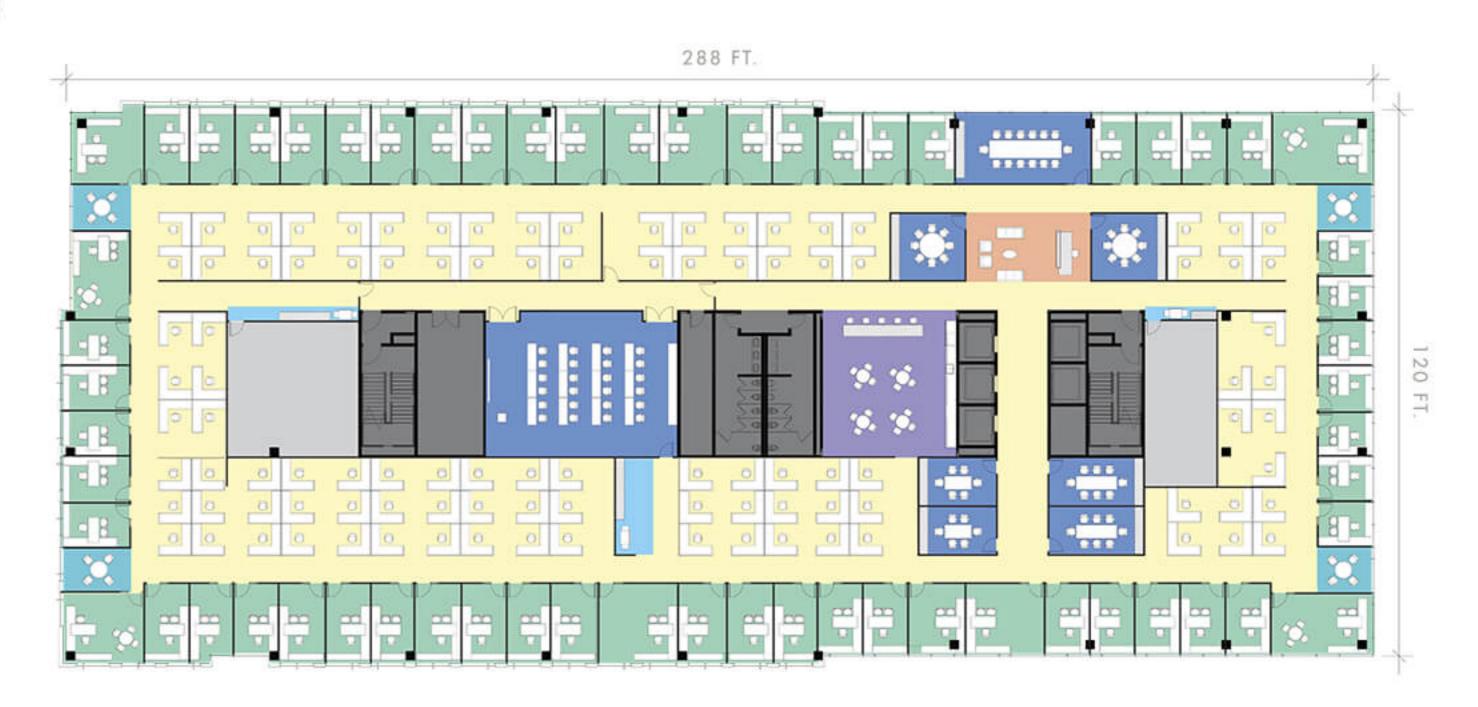

#### BUILDING C

\_Headcount: 196

-GSF of Floor: 39,536

\_Density: 202 GSF Per Person

- RECEPTION
- OPEN OFFICE
- PRIVATE OFFICE
- MEETING ROOM / AREA
- PRINT
- CONFERENCE ROOM
- PANTRY / BREAKROOM
- SUPPORT STORAGE
- CORE