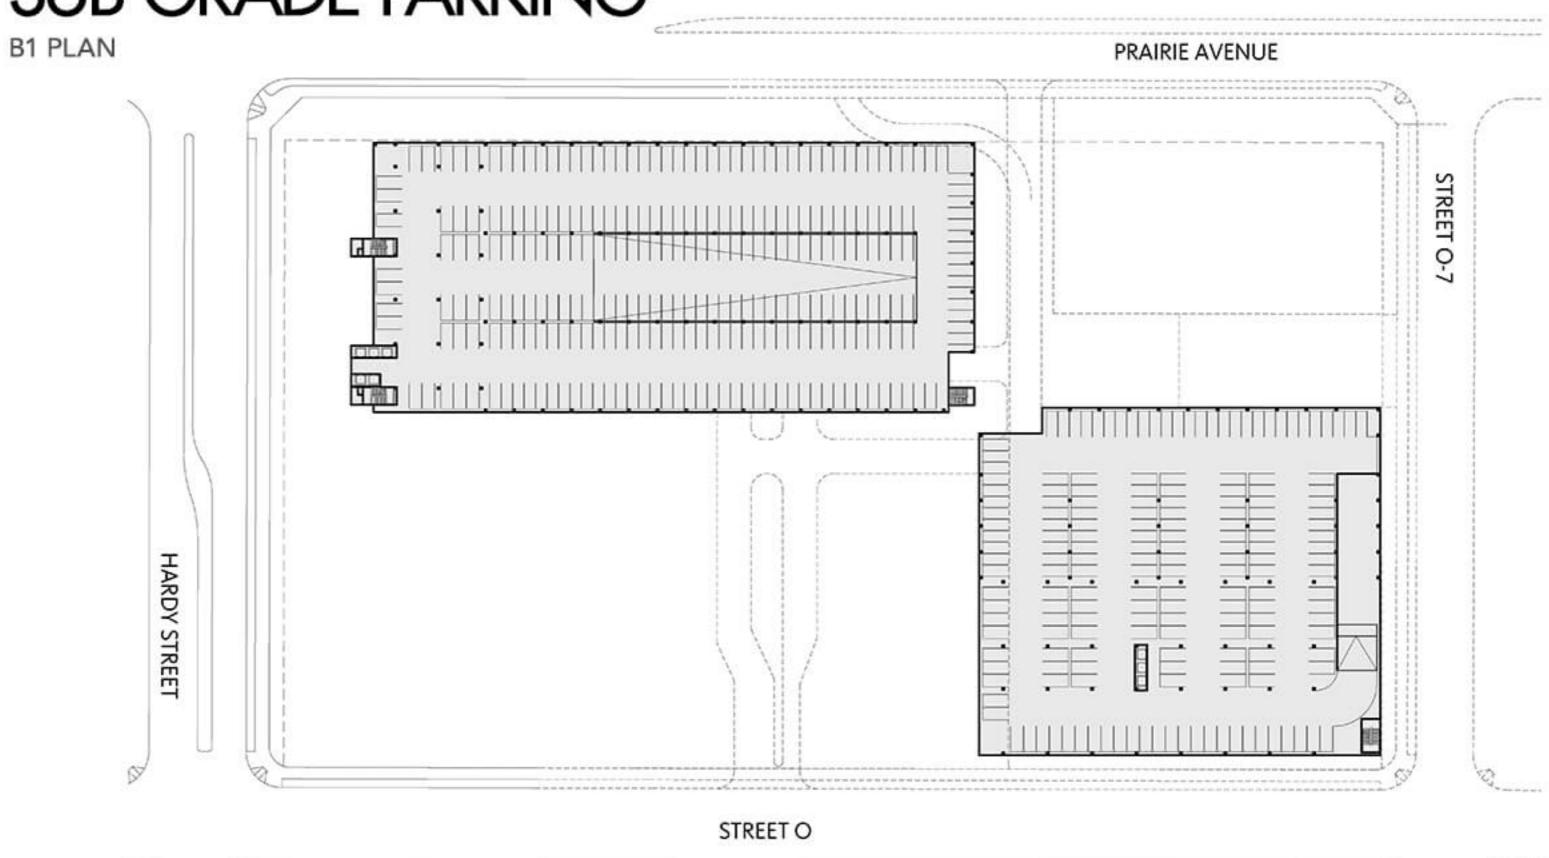

# SUB GRADE PARKING



# GROUND LEVEL



## PARKING LEVEL





# LEVEL 2 OFFICE

P3 PLAN





## LEVEL 3 OFFICE

LEVEL 3 & ABOVE







### BUILDING A

\_Headcount: 179

-GSF of Floor: 31,080

\_Density: 174 GSF Per Person



- RECEPTION
- OPEN OFFICE
- PRIVATE OFFICE
- MEETING ROOM / AREA
- PRINT
- CONFERENCE ROOM
- PANTRY / BREAKROOM
- SUPPORT STORAGE
- CORE



#### BUILDING B

\_Headcount: 163

-GSF of Floor: 34,375

\_Density: 211 GSF Per Person



- RECEPTION
- OPEN OFFICE
- PRIVATE OFFICE
- MEETING ROOM / AREA
- PRINT
- CONFERENCE ROOM
- PANTRY / BREAKROOM
- SUPPORT STORAGE
- CORE



#### BUILDING C

\_Headcount: 196

-GSF of Floor: 39,536

\_Density: 202 GSF Per Person



- RECEPTION
- OPEN OFFICE
- PRIVATE OFFICE
- MEETING ROOM / AREA
- PRINT
- CONFERENCE ROOM
- PANTRY / BREAKROOM
- SUPPORT STORAGE
- C