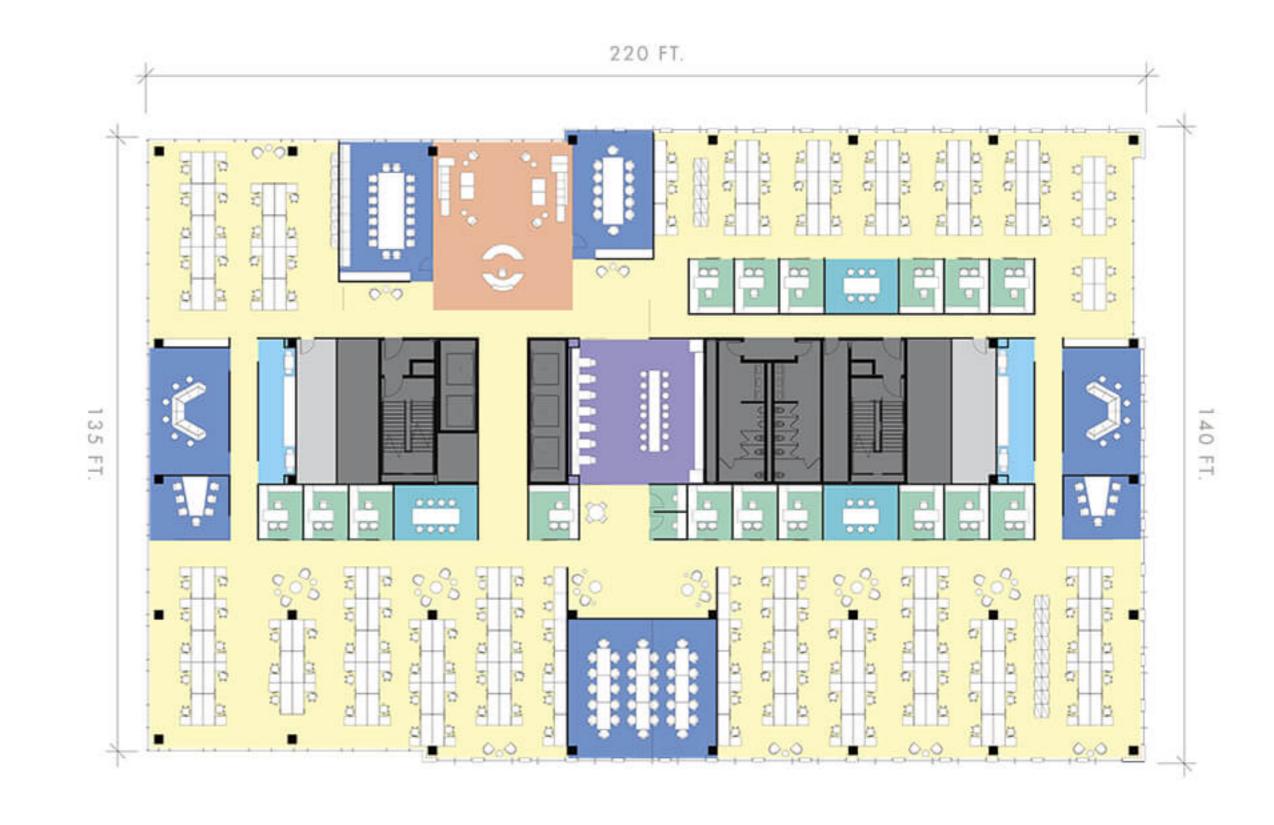

### BUILDING A

\_Headcount: 179

-GSF of Floor: 31,080

\_Density: 174 GSF Per Person

- RECEPTION
- OPEN OFFICE
- PRIVATE OFFICE
- MEETING ROOM / AREA
- PRINT
- CONFERENCE ROOM
- PANTRY / BREAKROOM
- SUPPORT STORAGE
- CORE