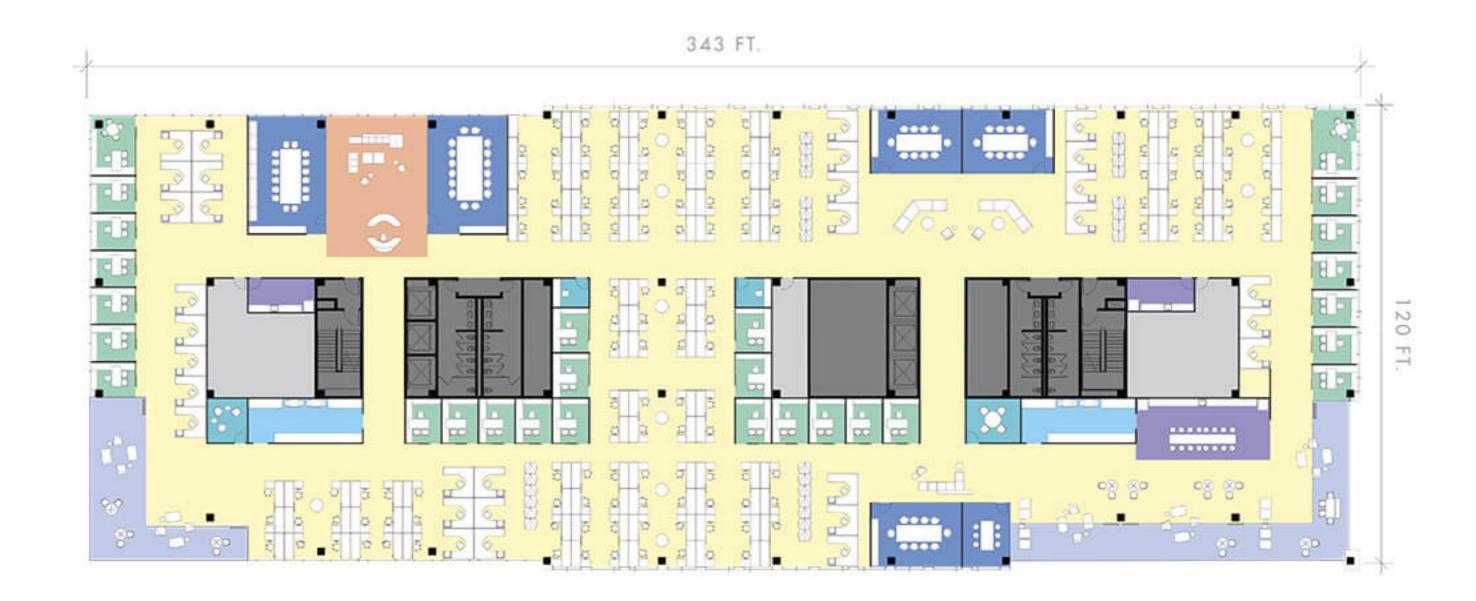

## LEVEL 3 OFFICE

LEVEL 3 & ABOVE

### BUILDING A

\_Headcount: 179

-GSF of Floor: 31,080

\_Density: 174 GSF Per Person

- RECEPTION
- OPEN OFFICE
- PRIVATE OFFICE
- MEETING ROOM / AREA
- PRINT
- CONFERENCE ROOM
- PANTRY / BREAKROOM
- SUPPORT STORAGE
- CORE