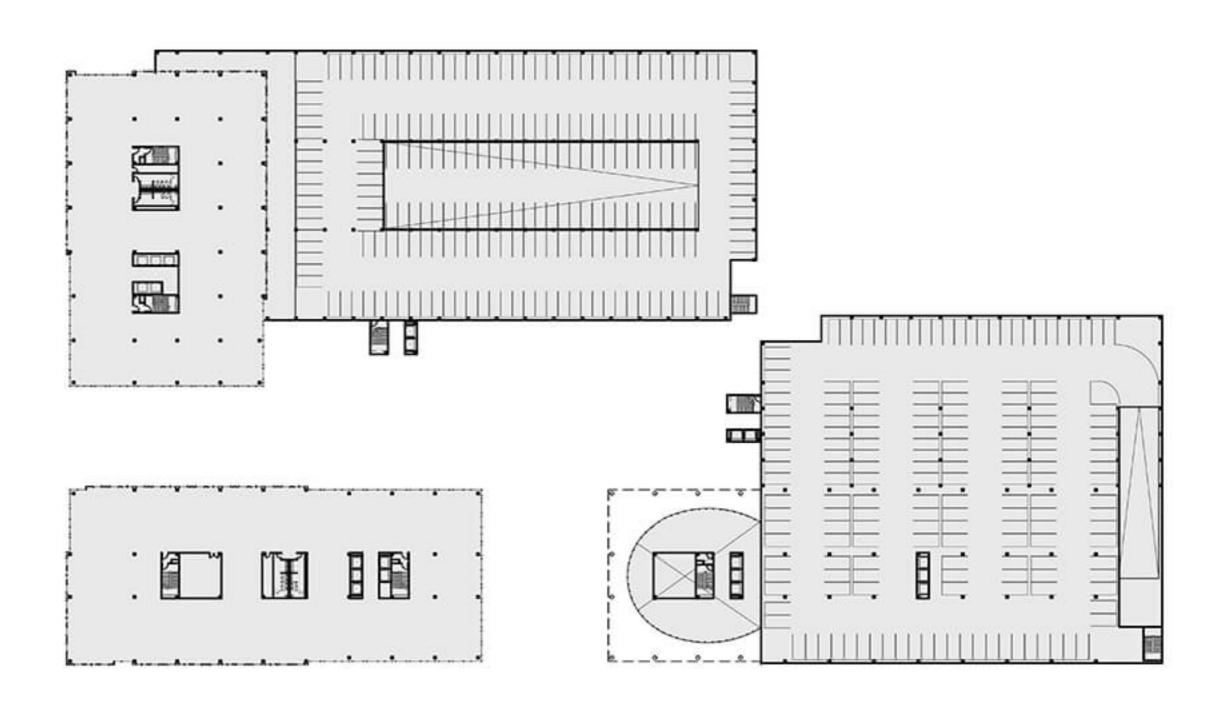

# SUB GRADE PARKING



# GROUND LEVEL



## PARKING LEVEL





# LEVEL 2 OFFICE

P3 PLAN





## LEVEL 3 OFFICE

LEVEL 3 & ABOVE







### BUILDING A

\_Headcount: 179

-GSF of Floor: 31,080

\_Density: 174 GSF Per Person



- RECEPTION
- OPEN OFFICE
- PRIVATE OFFICE
- MEETING ROOM / AREA
- PRINT
- CONFERENCE ROOM
- PANTRY / BREAKROOM
- SUPPORT STORAGE
- CORE



#### BUILDING B

\_Headcount: 163

-GSF of Floor: 34,375

\_Density: 211 GSF Per Person



- RECEPTION
- OPEN OFFICE
- PRIVATE OFFICE
- MEETING ROOM / AREA
- PRINT
- CONFERENCE ROOM
- PANTRY / BREAKROOM
- SUPPORT STORAGE
- CORE



#### BUILDING C

\_Headcount: 196

-GSF of Floor: 39,536

\_Density: 202 GSF Per Person



- RECEPTION
- OPEN OFFICE
- PRIVATE OFFICE
- MEETING ROOM / AREA
- PRINT
- CONFERENCE ROOM
- PANTRY / BREAKROOM
- SUPPORT STORAGE
- CORE